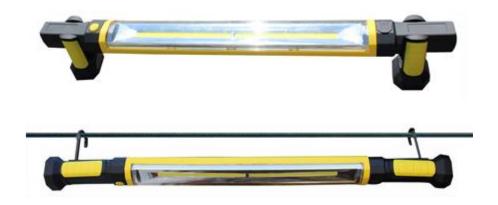

## Specification (WL-9) Illumin8 COB LED Strip Light

| PRODUCT CODE | DESCRIPTION                  |
|--------------|------------------------------|
| WL-9         | Illumin8 COB LED Strip Light |

## Features:-

- Light Source: 15w COB LED
- 1500 Lumens surround light
- Uses rechargeable Li-ion batteries
- Multi-angled magnets & hanging hooks ideal for hands free use
- High & low brightness settings
- 2.5 hours duration on high beam & 4 hours on low
- Great for workshops, sheds, stables, camping & general home use
- Comes complete strip light, mains & vehicle chargers

## **SUPPLIED WITH:**

COB LED Strip Light
Mains & Vehicle Chargers

1 year full guarantee Manufacturer's full service support