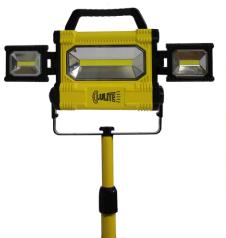

## Specification (FL22) Trio COB LED Flood Light With Tripod

| PRODUCT CODE | DESCRIPTION                             |
|--------------|-----------------------------------------|
| FL22         | Trio COB LED Flood Light<br>With Tripod |

## Features:-

- Light Source: 30w + 20w COB LED
- 4000 Lumens (2700 + 1300) surround light
- Uses rechargeable Li-ion batteries
- 1.5 metre heavy duty tripod included
- High & low brightness settings
- 2 hours duration on high beam & 4 hours on low
- Red flashing safety light
- Completely portable no trailing cables
- Can be used on the tripod or stand alone
- Pivoting & rotational head for directional control
- Comes complete Trio flood light, tripod, mains & vehicle chargers

## **SUPPLIED WITH:**

30w +20w Trio Flood Light 1.5m Tripod Mains & Vehicle Chargers

1 year full guarantee Manufacturer's full service support