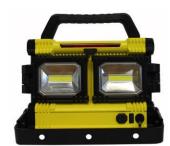

## Specification (FL22) Trio COB LED Flood Light With Tripod

| PRODUCT CODE | DESCRIPTION                             |
|--------------|-----------------------------------------|
| FL22         | Trio COB LED Flood Light<br>With Tripod |

## Features:-

- Light Source: 30w + 20w COB LED
- 4000 Lumens (2700 + 1300) surround light
- Uses rechargeable Li-ion batteries
- 1.5 metre heavy duty tripod included
- High & low brightness settings
- 2 hours duration on high beam & 4 hours on low
- Red flashing safety light
- Completely portable no trailing cables
- Can be used on the tripod or stand alone
- Pivoting & rotational head for directional control
- Comes complete Trio flood light, tripod, mains & vehicle chargers

## **SUPPLIED WITH:**

30w +20w Trio Flood Light 1.5m Tripod Mains & Vehicle Chargers

1 year full guarantee Manufacturer's full service support