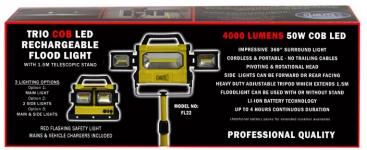

## Specification (FL22) Trio COB LED Flood Light With Tripod

| PRODUCT CODE | DESCRIPTION                             |
|--------------|-----------------------------------------|
| FL22         | Trio COB LED Flood Light<br>With Tripod |

## Features:-

- Light Source: 30w + 20w COB LED
- 4000 Lumens (2700 + 1300) surround light
- Uses rechargeable Li-ion batteries
- 1.5 metre heavy duty tripod included
- High & low brightness settings
- 2 hours duration on high beam & 4 hours on low
- Red flashing safety light
- Completely portable no trailing cables
- Can be used on the tripod or stand alone
- Pivoting & rotational head for directional control
- Comes complete Trio flood light, tripod, mains & vehicle chargers

## **SUPPLIED WITH:**

30w +20w Trio Flood Light 1.5m Tripod Mains & Vehicle Chargers

1 year full guarantee Manufacturer's full service support