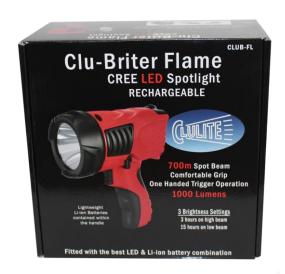

## Specification (CLUB-FL) Clu-Briter Flame

| PRODUCT CODE | DESCRIPTION      |
|--------------|------------------|
| CLUB-FL      | Clu-Briter Flame |

## Features:-

- Light Source: Cree LED
- 1000 Lumens 700 metre beam
- Rechargeable Li-ion battery
- 3 hours duration on high beam & 15 hours on low
- High, low & strobe settings
- One handed trigger operation
- Lightweight with a comfortable grip for easy handling
- LED indicator shows battery capacity & charging status
- IPX4 splash proof & shockproof
- Comes complete lamp, Mains, USB & vehicle chargers

## **SUPPLIED WITH:**

Lamp
Mains, USB & Vehicle Chargers

1 year full guarantee Manufacturer's full service support