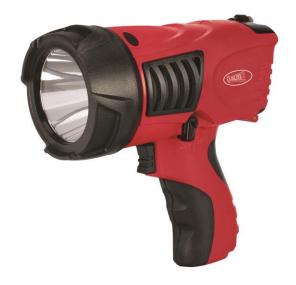

## Specification (CLUB-FL) Clu-Briter Flame

| PRODUCT CODE | DESCRIPTION      |
|--------------|------------------|
| CLUB-FL      | Clu-Briter Flame |

## Features:-

- Light Source: Cree LED
- 1000 Lumens 700 metre beam
- Rechargeable Li-ion battery
- 3 hours duration on high beam & 15 hours on low
- High, low & strobe settings
- One handed trigger operation
- Lightweight with a comfortable grip for easy handling
- LED indicator shows battery capacity & charging status
- IPX4 splash proof & shockproof
- Comes complete lamp, Mains, USB & vehicle chargers