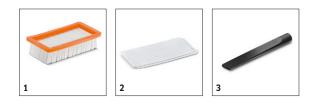

## AD 4 PREMIUM \*GB 1.629-733.0

|                                       |   | Order Number | Quantity   |  | Price | Description |
|---------------------------------------|---|--------------|------------|--|-------|-------------|
| Filters                               |   |              |            |  |       |             |
|                                       | 1 | 6.415-953.0  | 1 piece(s) |  |       |             |
| Exhaust air filter AD4 Premium<br>*WW | 2 | 2.863-262.0  | 2 piece(s) |  |       |             |
| Nozzles                               |   |              |            |  |       |             |
|                                       | 3 | 2.863-004.0  | 1 piece(s) |  |       |             |