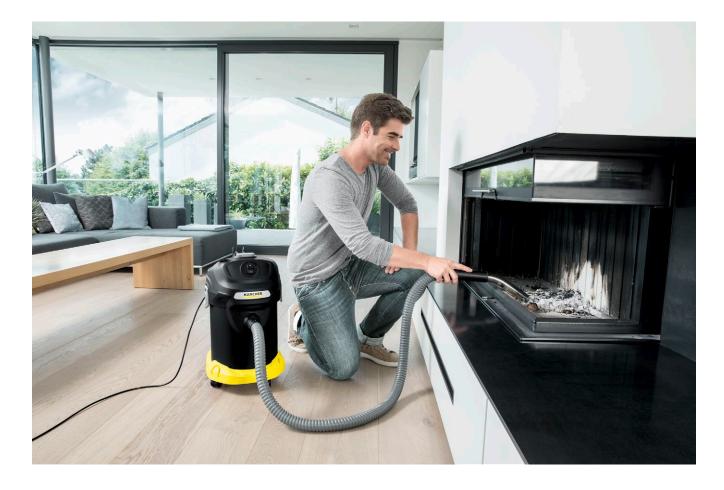

## AD 4 Premium \*GB

The AD 4 Premium clears ashes from fires or BBQ's, whilst also being able to vacuum dry dirt. Includes a 17L metal container, automatic filter cleaning and A+ energy efficiency.

1 "Pull & Push" locking system