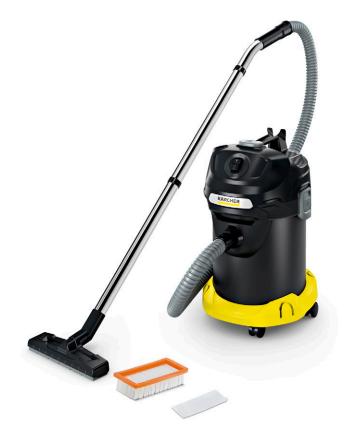

## AD 4 Premium \*GB

The AD 4 Premium clears ashes from fires or BBQ's, whilst also being able to vacuum dry dirt. Includes a 17L metal container, automatic filter cleaning and A+ energy efficiency.

1 "Pull & Push" locking system

## AD 4 Premium \*GB

| Technical data                         |          |                                                                                                                                                                                                                                                                                                                                                                                                                                                                                                                                                                                                                                                                                                                                                                                                                                                                                                                                                                                                                                                                                                                                                                                                                                                                                                                                                                                                                                                                                                                                                                                                                                                                                                                                                                                                                                                                                    |  |  |  |  |
|----------------------------------------|----------|------------------------------------------------------------------------------------------------------------------------------------------------------------------------------------------------------------------------------------------------------------------------------------------------------------------------------------------------------------------------------------------------------------------------------------------------------------------------------------------------------------------------------------------------------------------------------------------------------------------------------------------------------------------------------------------------------------------------------------------------------------------------------------------------------------------------------------------------------------------------------------------------------------------------------------------------------------------------------------------------------------------------------------------------------------------------------------------------------------------------------------------------------------------------------------------------------------------------------------------------------------------------------------------------------------------------------------------------------------------------------------------------------------------------------------------------------------------------------------------------------------------------------------------------------------------------------------------------------------------------------------------------------------------------------------------------------------------------------------------------------------------------------------------------------------------------------------------------------------------------------------|--|--|--|--|
| Order Number                           |          | 1.629-733.0                                                                                                                                                                                                                                                                                                                                                                                                                                                                                                                                                                                                                                                                                                                                                                                                                                                                                                                                                                                                                                                                                                                                                                                                                                                                                                                                                                                                                                                                                                                                                                                                                                                                                                                                                                                                                                                                        |  |  |  |  |
| EAN code                               |          | 4054278560830                                                                                                                                                                                                                                                                                                                                                                                                                                                                                                                                                                                                                                                                                                                                                                                                                                                                                                                                                                                                                                                                                                                                                                                                                                                                                                                                                                                                                                                                                                                                                                                                                                                                                                                                                                                                                                                                      |  |  |  |  |
| Container capacity/ container material | 1        | 17 / Metal                                                                                                                                                                                                                                                                                                                                                                                                                                                                                                                                                                                                                                                                                                                                                                                                                                                                                                                                                                                                                                                                                                                                                                                                                                                                                                                                                                                                                                                                                                                                                                                                                                                                                                                                                                                                                                                                         |  |  |  |  |
| Motor rating                           | W        | 600                                                                                                                                                                                                                                                                                                                                                                                                                                                                                                                                                                                                                                                                                                                                                                                                                                                                                                                                                                                                                                                                                                                                                                                                                                                                                                                                                                                                                                                                                                                                                                                                                                                                                                                                                                                                                                                                                |  |  |  |  |
| Real suction power*                    | Air Watt | 150                                                                                                                                                                                                                                                                                                                                                                                                                                                                                                                                                                                                                                                                                                                                                                                                                                                                                                                                                                                                                                                                                                                                                                                                                                                                                                                                                                                                                                                                                                                                                                                                                                                                                                                                                                                                                                                                                |  |  |  |  |
| Standard accessory                     | mm       | 35                                                                                                                                                                                                                                                                                                                                                                                                                                                                                                                                                                                                                                                                                                                                                                                                                                                                                                                                                                                                                                                                                                                                                                                                                                                                                                                                                                                                                                                                                                                                                                                                                                                                                                                                                                                                                                                                                 |  |  |  |  |
| Weight without accessories             | kg       | 5,4                                                                                                                                                                                                                                                                                                                                                                                                                                                                                                                                                                                                                                                                                                                                                                                                                                                                                                                                                                                                                                                                                                                                                                                                                                                                                                                                                                                                                                                                                                                                                                                                                                                                                                                                                                                                                                                                                |  |  |  |  |
| Dimensions (L x W x H)                 | mm       | 365 × 330 × 565                                                                                                                                                                                                                                                                                                                                                                                                                                                                                                                                                                                                                                                                                                                                                                                                                                                                                                                                                                                                                                                                                                                                                                                                                                                                                                                                                                                                                                                                                                                                                                                                                                                                                                                                                                                                                                                                    |  |  |  |  |
|                                        |          |                                                                                                                                                                                                                                                                                                                                                                                                                                                                                                                                                                                                                                                                                                                                                                                                                                                                                                                                                                                                                                                                                                                                                                                                                                                                                                                                                                                                                                                                                                                                                                                                                                                                                                                                                                                                                                                                                    |  |  |  |  |
| Equipment                              |          |                                                                                                                                                                                                                                                                                                                                                                                                                                                                                                                                                                                                                                                                                                                                                                                                                                                                                                                                                                                                                                                                                                                                                                                                                                                                                                                                                                                                                                                                                                                                                                                                                                                                                                                                                                                                                                                                                    |  |  |  |  |
| Suction hose                           | m / mm   | 1,7 / 35                                                                                                                                                                                                                                                                                                                                                                                                                                                                                                                                                                                                                                                                                                                                                                                                                                                                                                                                                                                                                                                                                                                                                                                                                                                                                                                                                                                                                                                                                                                                                                                                                                                                                                                                                                                                                                                                           |  |  |  |  |
| Suction tubes                          |          | 2 × 0,5 / 35 / Chrome-plated                                                                                                                                                                                                                                                                                                                                                                                                                                                                                                                                                                                                                                                                                                                                                                                                                                                                                                                                                                                                                                                                                                                                                                                                                                                                                                                                                                                                                                                                                                                                                                                                                                                                                                                                                                                                                                                       |  |  |  |  |
|                                        | / mm     |                                                                                                                                                                                                                                                                                                                                                                                                                                                                                                                                                                                                                                                                                                                                                                                                                                                                                                                                                                                                                                                                                                                                                                                                                                                                                                                                                                                                                                                                                                                                                                                                                                                                                                                                                                                                                                                                                    |  |  |  |  |
| Flat pleated filter                    | piece(s) | 1                                                                                                                                                                                                                                                                                                                                                                                                                                                                                                                                                                                                                                                                                                                                                                                                                                                                                                                                                                                                                                                                                                                                                                                                                                                                                                                                                                                                                                                                                                                                                                                                                                                                                                                                                                                                                                                                                  |  |  |  |  |
| Coarse dirt filter, material           |          | Metal                                                                                                                                                                                                                                                                                                                                                                                                                                                                                                                                                                                                                                                                                                                                                                                                                                                                                                                                                                                                                                                                                                                                                                                                                                                                                                                                                                                                                                                                                                                                                                                                                                                                                                                                                                                                                                                                              |  |  |  |  |
| Exhaust air filter                     |          | 8                                                                                                                                                                                                                                                                                                                                                                                                                                                                                                                                                                                                                                                                                                                                                                                                                                                                                                                                                                                                                                                                                                                                                                                                                                                                                                                                                                                                                                                                                                                                                                                                                                                                                                                                                                                                                                                                                  |  |  |  |  |
| Manual filter cleaning system          |          | 1                                                                                                                                                                                                                                                                                                                                                                                                                                                                                                                                                                                                                                                                                                                                                                                                                                                                                                                                                                                                                                                                                                                                                                                                                                                                                                                                                                                                                                                                                                                                                                                                                                                                                                                                                                                                                                                                                  |  |  |  |  |
|                                        |          | I contraction of the second                                                                                                                                                                                                                                                                                                                                                                                                                                                                                                                                                                                                                                                                                                                                                                                                                                                                                                                                                                                                                                                                                                                                                                                                                                                                                                                                                                                                                                                                                                                                                                                                                                                                                                                                                                    |  |  |  |  |
| Cable hook                             |          | 1                                                                                                                                                                                                                                                                                                                                                                                                                                                                                                                                                                                                                                                                                                                                                                                                                                                                                                                                                                                                                                                                                                                                                                                                                                                                                                                                                                                                                                                                                                                                                                                                                                                                                                                                                                                                                                                                                  |  |  |  |  |
| Sturdy bumper                          |          | I                                                                                                                                                                                                                                                                                                                                                                                                                                                                                                                                                                                                                                                                                                                                                                                                                                                                                                                                                                                                                                                                                                                                                                                                                                                                                                                                                                                                                                                                                                                                                                                                                                                                                                                                                                                                                                                                                  |  |  |  |  |
| Accessory storage on the device        |          | I contraction of the second seco |  |  |  |  |
|                                        |          | -                                                                                                                                                                                                                                                                                                                                                                                                                                                                                                                                                                                                                                                                                                                                                                                                                                                                                                                                                                                                                                                                                                                                                                                                                                                                                                                                                                                                                                                                                                                                                                                                                                                                                                                                                                                                                                                                                  |  |  |  |  |