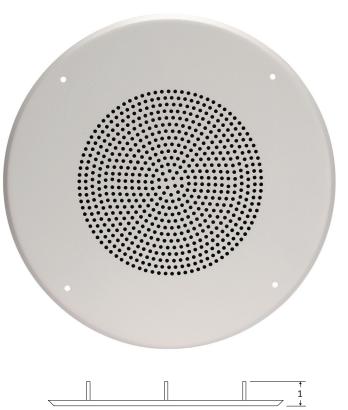

## **GENERAL DESCRIPTION**

The **BR8WS** is a round, stud mount, steel baffle for a 8" O.D. loudspeakers in a White powder coat finish.

## **INTENDED USE** - Indoor Environment

For use with Quam 8" O.D. loudspeakers and related components.