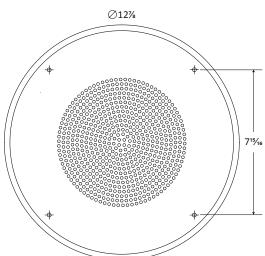

## **GENERAL DESCRIPTION**

The **BR8WS** is a round, stud mount, steel baffle for a 8" O.D. loudspeakers in a White powder coat finish.

## **RECOMMENDED QUAM COMPONENTS**

| Loudspeakers    | Quam 8" O.D. Loudspeakers |
|-----------------|---------------------------|
| Enclosure       | ERD-8, ERD8U              |
| Mounting Device | SSB-2, SSB-3, SSB-7       |