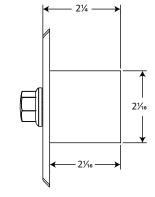

# **GENERAL DESCRIPTION**

The **QC10W** is a UL Listed, single-gang, 20W, ten-step, continuous rotary, audio level attenuator with an OFF position. White powder coated faceplate with a white knob.

#### **INTENDED USE - Indoor Environment**

| Primary Use             | Attenuates audio power to any number of<br>loudspeakers up to 20W load. For use with 25V or<br>70V distributed audio systems.                   |
|-------------------------|-------------------------------------------------------------------------------------------------------------------------------------------------|
| <b>Commercial Audio</b> | When installed in accordance<br>with supplied instructions and connected to supply<br>circuits in accordance with ANSI/NFPA70, NEC,<br>and AHJ. |
| Installation            | Single-gang electrical box, 2-1/8"D                                                                                                             |