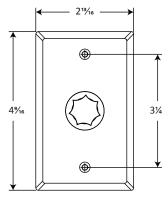

# **GENERAL DESCRIPTION**

The **QC10W** is a UL Listed, single-gang, 20W, ten-step, continuous rotary, audio level attenuator with an OFF position. White powder coated faceplate with a white knob.

#### **INTENDED USE - Indoor Environment**

| Primary Use             | Attenuates audio power to any number of<br>loudspeakers up to 20W load. For use with 25V or<br>70V distributed audio systems.                   |
|-------------------------|-------------------------------------------------------------------------------------------------------------------------------------------------|
| <b>Commercial Audio</b> | When installed in accordance<br>with supplied instructions and connected to supply<br>circuits in accordance with ANSI/NFPA70, NEC,<br>and AHJ. |
| Installation            | Single-gang electrical box, 2-1/8"D                                                                                                             |