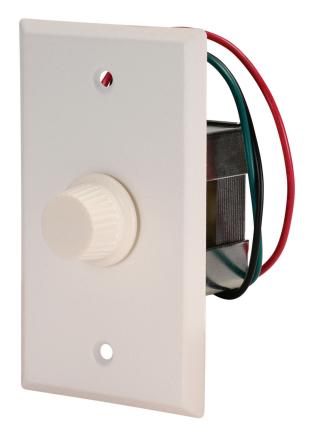

# **QC10W**

SINGLE-GANG UL LISTED, 20W, 10-Step, White Powder Coated Faceplate

# **GENERAL DESCRIPTION**

The **QC10W** is a UL Listed, single-gang, 20W, ten-step, continuous rotary, audio level attenuator with an OFF position. White powder coated faceplate with a white knob.