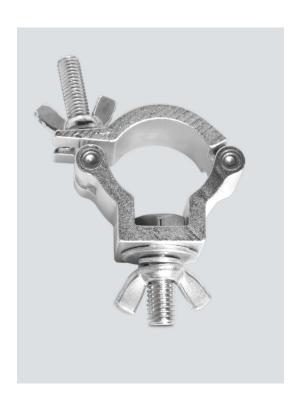

## CLP-35HC

CLP-35HC is a heavy duty aluminum clamp designed to fit the TRUSST Arch and Goal Post truss kits and other major brand 1.3 inch (35 mm) truss. With a load capacity of 168 lbs (76 kg), the clamp securely mounts almost any type of effect light, wash light, laser or moving head to your truss system. For added safety and stability, the clamp wraps completely around 1.3 inch (35 mm) truss....

## Highlights

- Fits best with the TRUSST Arch Kit and Goal Post Kit
- Wraps completely around 1.3 inch (35 mm) truss for added security and stability
- Made of heavy duty aluminum that lasts for years

## Specifications

- Weight: 0.2 lb (0.1 kg)
- Size: 3.7 x 1.2 x 2.5 in (94 x 31 x 63 mm)
- Threaded Bolt: M10
- Load Capacity (vertical direction): 168 lb (76 kg)
- Fits: 1.3 in (35 mm) truss • Bolt Dimension: 28 mm
- CLP-35HC: 1.5