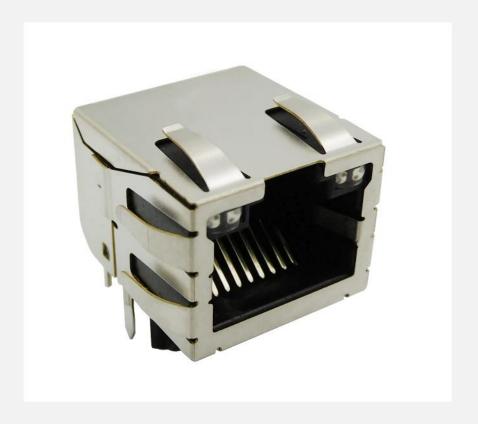

## 2.5G, 5G and 10G LED Jacks

- 60300 Series now includes LED jacks
  - Bi-Color G/Y available
  - Available in both horizontal and vertical configurations
  - Available with and without panel grounds
  - Can meet 1G through 10G Ethernet applications
  - Includes 50 micro-inches of gold on contacts

| Part Number  | Orientation | LEDs         | Panel Grounds |
|--------------|-------------|--------------|---------------|
| SS-60300-101 | Horizontal  | Bi-color G/Y | Yes           |
| SS-60300-102 | Vertical    | Bi-color G/Y | Yes           |
| SS-60300-103 | Horizontal  | Bi-color G/Y | No            |
| SS-60300-104 | Vertical    | Bi-color G/Y | No            |