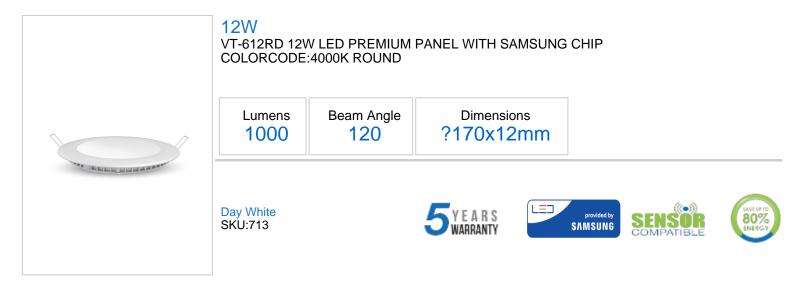

## **Technical Information**

| Output Voltage: | DC:24-48V    |
|-----------------|--------------|
| 8:              | 12           |
| iens:           | 1000         |
| e:              | Round        |
| Angle:          | 120          |
| Size:           | ?160mm       |
| olor:           | White        |
| у Туре:         | Aluminium    |
| ng life:        | 30,000 Hours |

## **Features**

- Contemporary & Elegant Design
- Highly Efficient LED Samsung Chip
- Easy to install Plug & Play
- High-quality power driver ensures a reliable lifetime
- Controlled Glare rating values for comfortable commercial applications
- No Lead or Mercury content hence Environment-friendly
- Easy to install & Low Maintenance
  - Application Office, Conference Room, Showroom, Lobby, Cabin, Kitchen etc