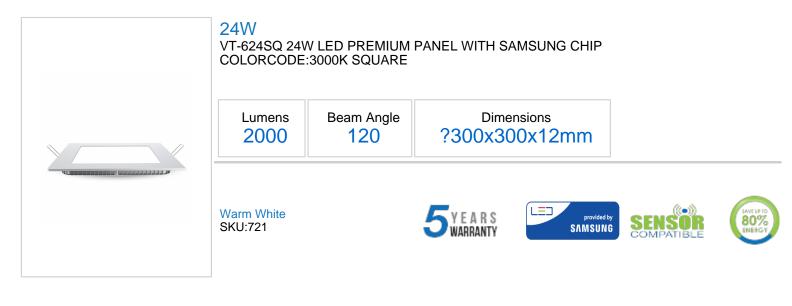

## **Technical Information**

| utput Voltage: | DC:54-100V |
|----------------|------------|
| s:             | 24         |
| s:             | 2000       |
|                | Square     |
|                | 120        |
|                | ?280x280mm |
|                | White      |
| Alu            | uminium    |
| 30,000         | Hours      |

## **Features**

- Contemporary & Elegant Design
- Highly Efficient LED Samsung Chip
- Easy to install Plug & Play
- High-quality power driver ensures a reliable lifetime
- Controlled Glare rating values for comfortable commercial applications
- No Lead or Mercury content hence Environment-friendly
- Easy to install & Low Maintenance
  - Application Office, Conference Room, Showroom, Lobby, Cabin, Kitchen etc