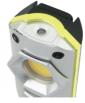

INDUSTRIAL INSPECTION LIGHT

Super bright 1250 lumen White COB LED

Additional 300 lumen cool white SMD LED top torch

• Strong integral magnets on back and base of light

Battery level and charging indicators LEDs

Magnetic charging dock included

• 5 x UV LEDs on front

DIMENSION 216 x 58 x 38mm

TOP 300 LM FLASHLIGHT

**BATTERY & CHARGE INDICATORS** 