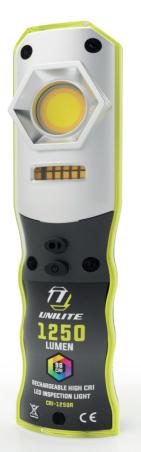

INDUSTRIAL INSPECTION LIGHT

Super bright 1250 lumen White COB LED

Additional 300 lumen cool white SMD LED top torch

• Strong integral magnets on back and base of light

Battery level and charging indicators LEDs

Magnetic charging dock included

• 5 x UV LEDs on front

DIMENSION 216 x 58 x 38mm

TOP 300 LM FLASHLIGHT

**BATTERY & CHARGE INDICATORS** 