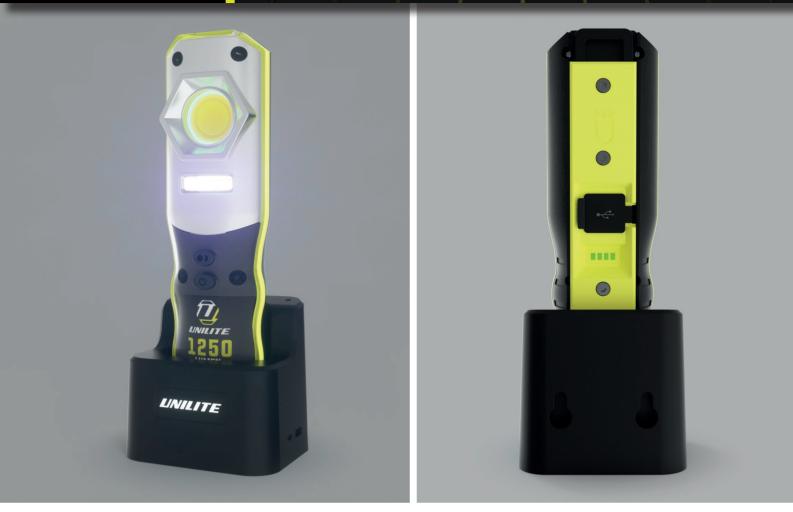

INDUSTRIAL INSPECTION LIGHT

Super bright 1250 lumen White COB LED

Additional 300 lumen cool white SMD LED top torch

• Strong integral magnets on back and base of light

Battery level and charging indicators LEDs

Built-in power bank for charging devices

Super tough aluminium and polycarbonate structure

Smooth dimming function

Retractable hanging hook in the top

 Glow-in-the-dark strip around LED Emergency power-cut activation

Magnetic charging dock included

• 5 x UV LEDs on front

DIMENSION 216 x 58 x 38mm

TOP 300 LM FLASHLIGHT

**BATTERY & CHARGE INDICATORS** 