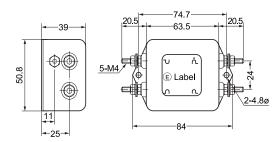

| Dimensions |                 |  |
|------------|-----------------|--|
| L          | 84mm NOM        |  |
| W          | 50.8mm NOM      |  |
| Н          | 39mm NOM        |  |
| Lead       | Screw Terminals |  |