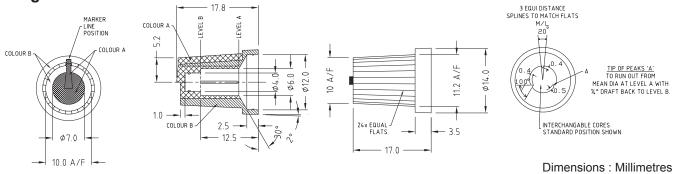

# Instrument Control Knob multicomp



## RoHS Compliant

### Application

Used where colour coding is required to be more subtle (marker line).

### Diagram



### Part Number Table

| Description                   | Part Number |
|-------------------------------|-------------|
| Knob, Black/Grey, 6mm Splined | MC170805B   |

Important Notice : This data sheet and its contents (the "Information") belong to the members of the AVNET group of companies (the "Group") or are licensed to it. No licence is granted for the use of it other than for information purposes in connection with the products to which it relates. No licence of any intellectual property rights is granted. The Information is subject to change without notice and replaces all data sheets previously supplied. The Information supplied is believed to be accurate but the Group assumes no responsibility for its accuracy or completeness, any error in or omission from it or for any use mad