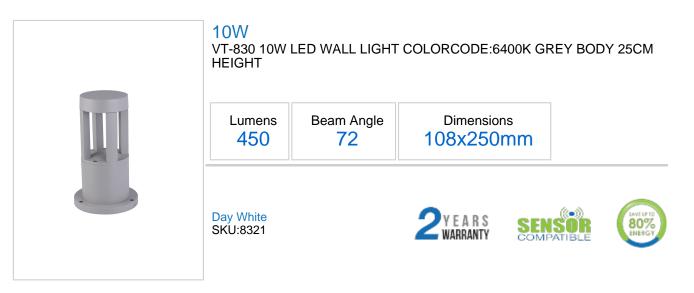

## **Product Specification Sheet**

## **Technical Information**

| Watts:         | 10           |
|----------------|--------------|
| Lumens:        | 450          |
| Beam Angle:    | 72           |
| Unit Color:    | Grey         |
| Body Type:     | Aluminium    |
| Long life:     | 20,000 Hours |
| LED Chip Type: | COB(CREE)    |
| IP Rating:     | IP65         |

## Features

- Modern Wall lights available in sleek and stylish designs.
- Excellent heat dissipation
- Available in different color options Warm White and Day White
- Easy installation and Maintenance
- Application: Perfect for halls, pathways, Bedroom, Kitchen etc