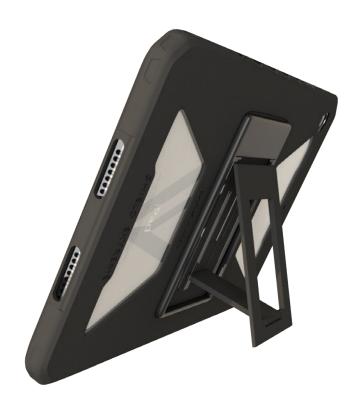

### AP-SXS2-IPM5-BLK

Shield Extreme-X for iPad Mini 5 7.9"

DIMENSION: 8.5 X 6 X 0.8 IN. WEIGHT: 0.6 LB

### **KEY FEATURES**

- Exclusively designed for use with the iPad Mini 5
- Custom molded, form-fitting design delivers shock absorbing protection against drops, scratches and wear & tear
- Heavy duty shock absorbing corner and edge bumpers protect against impact due to drops
- Exceeds military drop-test standards MIL-STD-180G-516.6
- Soft touch, easy-grip silicone for a solid, comfortable hold
- Enables easy accessibility to microphone, speaker and charging ports
- Built-in kickstand
- Asset tag window
- Limited lifetime warranty
- ISTE Best of Show winner