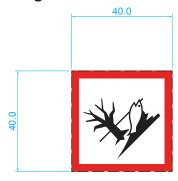

## **Diagram**

Dimensions: Millimetres

## **Part Number Table**

| Description                                                               | Part Number |
|---------------------------------------------------------------------------|-------------|
| Environment Label, Self-Adhesive Gloss Polymeric White Vinyl, 40mm × 40mm | MP001257    |