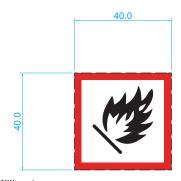

## **Specifications**

Base Material : Self-Adhesive Gloss Polymeric White Vinyl

Adhesive : Permanent

Size : 40mm × 40mm (Tolerance +/- 0.2mm)

Corner Type : Square Number of Labels per Roll/Sheet : 20

Diagram

Dimensions: Millimetres

## **Part Number Table**

| Description                                                             | Part Number |
|-------------------------------------------------------------------------|-------------|
| Flammable Label, Self-Adhesive Gloss Polymeric White Vinyl, 40mm x 40mm | MP001258    |