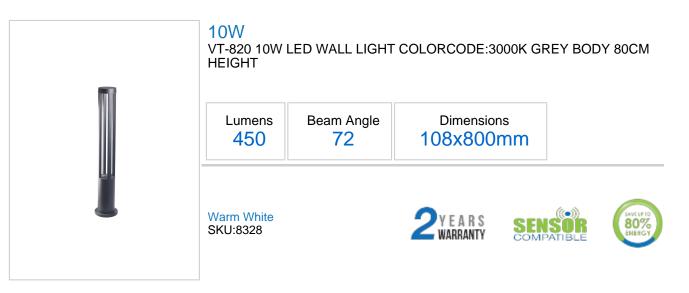

## **Product Specification Sheet**

## **Technical Information**

| Watts:         | 10           |
|----------------|--------------|
| Lumens:        | 450          |
| Beam Angle:    | 72           |
| Unit Color:    | Grey         |
| Body Type:     | Aluminium    |
| Long life:     | 20,000 Hours |
| LED Chip Type: | COB(CREE)    |
| IP Rating:     | IP65         |

## **Features**

- Modern Wall lights available in sleek and stylish designs.
- Excellent heat dissipation
- Available in different color options Warm White and Day White
  - Easy installation and Maintenance
  - Application: Perfect for halls, pathways, Bedroom, Kitchen etc