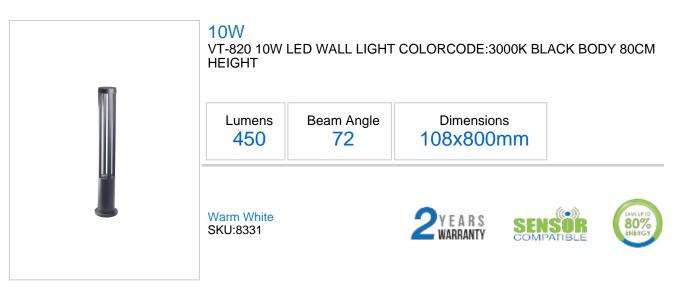

## **Technical Information**

| Watts:         | 10           |
|----------------|--------------|
| Lumens:        | 450          |
| Beam Angle:    | 72           |
| Unit Color:    | Black        |
| ody Type:      | Aluminium    |
| ong life:      | 20,000 Hours |
| LED Chip Type: | COB(CREE)    |
| IP Rating:     | IP65         |

## Features

- Modern Wall lights available in sleek and stylish designs.
- Excellent heat dissipation
- Available in different color options Warm White and Day White
- Easy installation and Maintenance
- Application: Perfect for halls, pathways, Bedroom, Kitchen etc