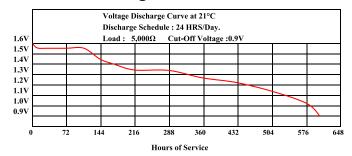

# 1.5V Silver Button Cell 162mAh, SG13/SR44



RoHS Compliant

### **Specifications**

Nominal Voltage : 1.5 Volts

Approx. Service Capacity : 162mAh (40%Ag<sub>2</sub>O)

Approx. Weight : 2g

System : Zinc/Silver Dioxide, Manganese Dioxide Rated at  $5{,}000\Omega$  Load Tested at  $21^{\circ}$ C within 30 days of manufacture

## Diagram



Dimensions: Millimetres

#### Estimated Average Hours Service at 21°C



#### **Part Number Table**

| Description                                 | Part Number |
|---------------------------------------------|-------------|
| Silver Button Cell, 1.5V, 162mAh, SG13/SR44 | MP001840    |

Important Notice: This data sheet and its contents (the "Information") belong to the members of the AVNET group of companies (the "Group") or are licensed to it. No licence is granted for the use of it other than for information purposes in connection with the products to which it relates. No licence of any intellectual property rights is granted. The Information is subject to change without notice and replaces all data sheets previously supplied. The Information supplied is believed to be accurate but the Group assumes no responsibility for its accuracy or completeness, any e