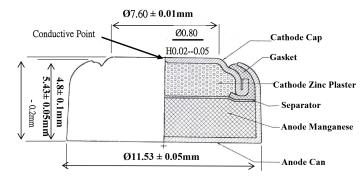

# 1.5V Silver Button Cell 162mAh, SG13/SR44



RoHS Compliant

### **Specifications**

Nominal Voltage : 1.5 Volts

Approx. Service Capacity : 162mAh (40%Ag<sub>2</sub>O)

Approx. Weight : 2g

System : Zinc/Silver Dioxide, Manganese Dioxide Rated at  $5{,}000\Omega$  Load Tested at  $21^{\circ}$ C within 30 days of manufacture

## Diagram



Dimensions: Millimetres

#### Estimated Average Hours Service at 21°C



#### **Part Number Table**

| Description                                 | Part Number |
|---------------------------------------------|-------------|
| Silver Button Cell, 1.5V, 162mAh, SG13/SR44 | MP001840    |

Important Notice: This data sheet and its contents (the "Information") belong to the members of the AVNET group of companies (the "Group") or are licensed to it. No licence is granted for the use of it other than for information purposes in connection with the products to which it relates. No licence of any intellectual property rights is granted. The Information is subject to change without notice and replaces all data sheets previously supplied. The Information supplied is believed to be accurate but th