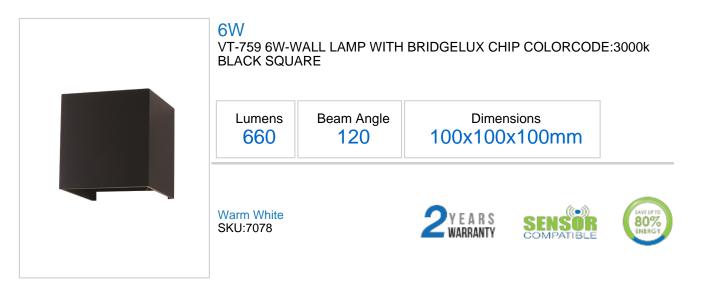

## **Technical Information**

| Instant Start: | 0-100% in lt1s |
|----------------|----------------|
| Watts:         | 6              |
| Lumens:        | 660            |
| Shape:         | Square         |
| Beam Angle:    | 120            |
| Unit Color:    | Black          |
| Body Type:     | Aluminium      |
| Long life:     | 20,000 Hours   |