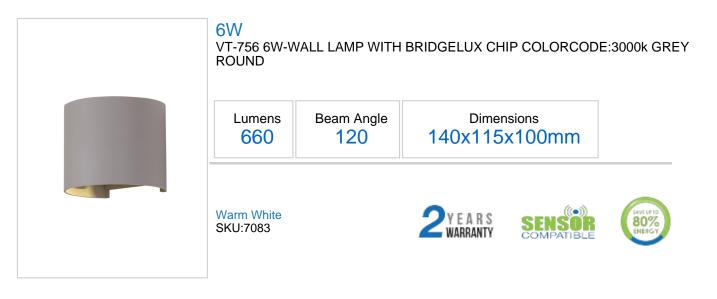

## **Technical Information**

| 0-100% in lt1s |
|----------------|
| 6              |
| 660            |
| Round          |
| 120            |
| Black          |
| Aluminium      |
| 20,000 Hours   |
|                |

## **Features**

- High Quality Bridgelux chips for reliable operation and lifetime
- Get range of up-down beams with Adjustable beam angle to feel range of aesthetics
- Constructed to high quality aluminum for efficient heat dissipation
- Cylindrical & Cubical fixtures in 3 colors to fit into range of archetictural structures
- Elegant replacement for traditional up-down lighting

>>>>> Application: Perfect for living rooms, pathways, balconies, facades etc

Suitable & Recommended for maximum daily use of 10-12 hours, usage beyond this would void the warranty