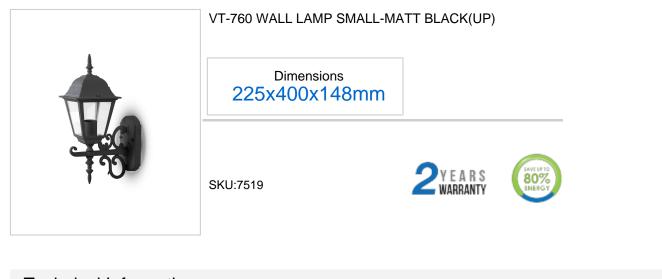

## **Product Specification Sheet**

| Technical Information |                   |  |                   |             |  |  |  |
|-----------------------|-------------------|--|-------------------|-------------|--|--|--|
| Holder Type:          | E27               |  | IP Rating:        | IP44        |  |  |  |
| Rated Load:           | Max 60W           |  | Dimmable:         | No          |  |  |  |
| Unit Color:           | MATT BLACK        |  | Warranty (Years): | 2           |  |  |  |
| Body Type:            | Aluminium + Glass |  | Input Power:      | AC:220-240V |  |  |  |