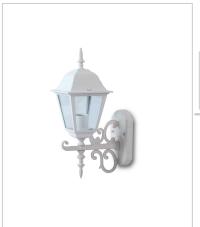

# **Product Specification Sheet**

VT-760 WALL LAMP SMALL-MATT WHITE(UP)

Dimensions 225x400x148mm

SKU:7520

### **Technical Information**

Holder Type: E27

Rated Load: Max 60W

Unit Color: MATT WHITE

Body Type: Aluminium + Glass

IP Rating: IP44

Dimmable: No

Warranty (Years): 2

### **Features**

- Traditional Garden Lamps designed to fit the Modern day requirements
  - Available in different designs, shapes and sizes
- Waterproof Lamps available in series of IP rating from IP44 to IP54
- Easy to Install and low Maintenance
- Suitable with E27 base lights(Fitting only Light not included)
- Application: Suitable for Garden, Floor, Ceiling etc.