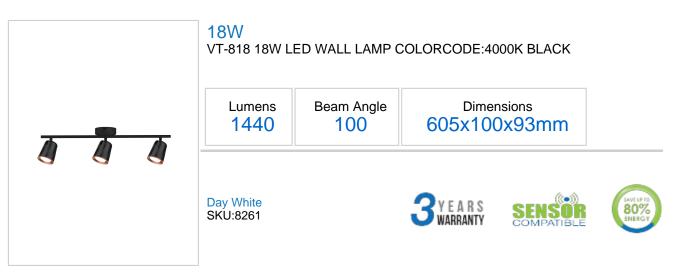

## **Product Specification Sheet**

## **Technical Information**

| Instant Start: | 0-100% in lt1s  |
|----------------|-----------------|
| Watts:         | 18              |
| Lumens:        | 1440            |
| Beam Angle:    | 100             |
| Unit Color:    | Black           |
| Body Type:     | Plastic + Metal |
| Long life:     | 30,000 Hours    |
| LED Chip Type: | SMD             |

## Features

- Perfect choice of Interior lightingin for fabulous aesthetics and appeal
- High quality LED chips for a reliable lighting effect
- Efficient LED Driver & intruded heat sink for reliable lifespan
- Portability and ease of maintenance
- Available in different color options Warm White and Day White
- Applications Residential, Building, Restaurants, Décor etc