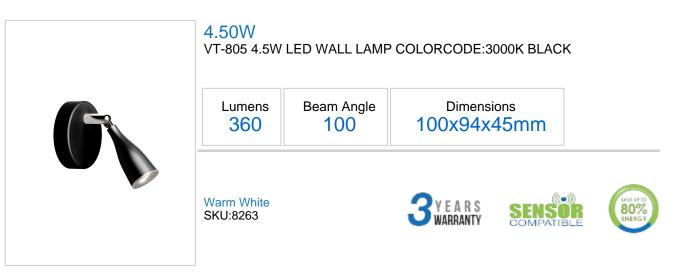

## **Technical Information**

| Instant Start: | 0-100% in lt1s  |
|----------------|-----------------|
| Watts:         | 4.5000          |
| Lumens:        | 360             |
| Beam Angle:    | 100             |
| Unit Color:    | Black           |
| Body Type:     | Plastic + Metal |
| Long life:     | 30,000 Hours    |
| LED Chip Type: | SMD             |

## Features

**ソンソン** 

- Perfect choice of Interior lightingin for fabulous aesthetics and appeal
- High quality LED chips for a reliable lighting effect
- Efficient LED Driver & intruded heat sink for reliable lifespan
- Portability and ease of maintenance
- Available in different color options Warm White and Day White
- Applications Residential, Building, Restaurants, Décor etc