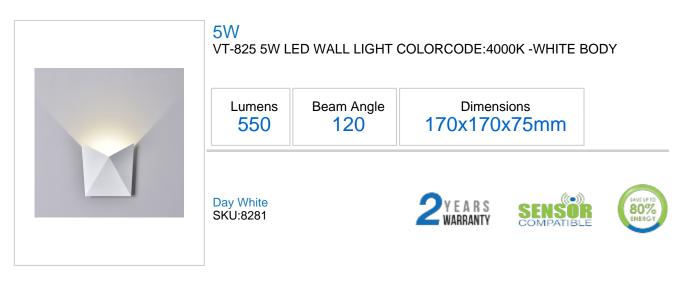

## Technical Information

| Watts:         | 5            |
|----------------|--------------|
| Lumens:        | 550          |
| Beam Angle:    | 120          |
| Unit Color:    | White        |
| Body Type:     | Aluminium    |
| Long life:     | 20,000 Hours |
| LED Chip Type: | SMD          |
| IP Rating:     | IP65         |

## Features

Modern Wall lights available in sleek and stylish designs.

Excellent heat dissipation

Available in different color options - Warm White and Day White

Easy installation and Maintenance

Application: Perfect for halls, pathways, Bedroom, Kitchen etc