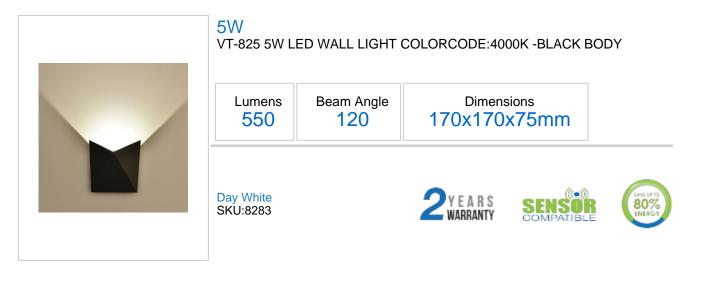

## **Product Specification Sheet**

## **Technical Information**

| Watts:         | 5            |
|----------------|--------------|
| Lumens:        | 550          |
| Beam Angle:    | 120          |
| Unit Color:    | Black        |
| Body Type:     | Aluminium    |
| Long life:     | 20,000 Hours |
| LED Chip Type: | SMD          |
| IP Rating:     | IP65         |

## Features

Modern Wall lights available in sleek and stylish designs.

Excellent heat dissipation

Available in different color options - Warm White and Day White

Easy installation and Maintenance

Application: Perfect for halls, pathways, Bedroom, Kitchen etc