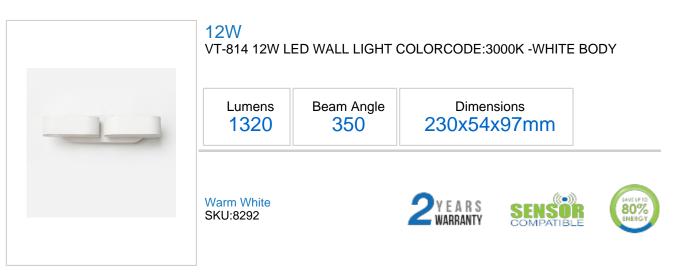

## **Product Specification Sheet**

## **Technical Information**

| Instant Start: | 0-100% in lt1s |
|----------------|----------------|
| Watts:         | 12             |
| Lumens:        | 1320           |
| Beam Angle:    | 350            |
| Unit Color:    | White          |
| Body Type:     | Aluminium      |
| Long life:     | 20,000 Hours   |
| LED Chip Type: | SMD            |

## Features

- Designed for perfection 360 Rotatable wall light
- High quality LED chips for a reliable lighting effect
- Available in different unit\_colors and color temperature options Warm White and Day White
- Excellent heat dissipation
- Easy installation and Maintenance
- Applications Perfectly suitable for Indoor and Outdoor applications