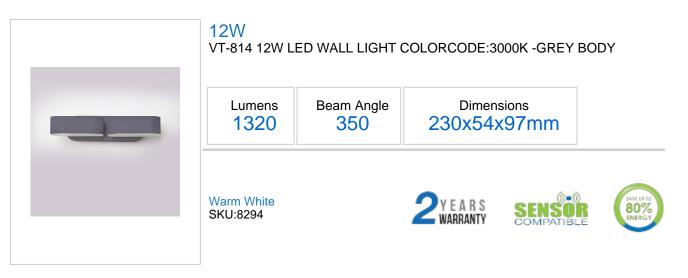

## **Product Specification Sheet**

## **Technical Information**

| Instant Start: | 0-100% in lt1s |
|----------------|----------------|
| Watts:         | 12             |
| Lumens:        | 1320           |
| Beam Angle:    | 350            |
| Unit Color:    | Grey           |
| Body Type:     | Aluminium      |
| Long life:     | 20,000 Hours   |
| LED Chip Type: | SMD            |

## Features

- Designed for perfection 360 Rotatable wall light
- High quality LED chips for a reliable lighting effect
- Available in different unit\_colors and color temperature options Warm White and Day White
- Excellent heat dissipation
- Easy installation and Maintenance
- Applications Perfectly suitable for Indoor and Outdoor applications