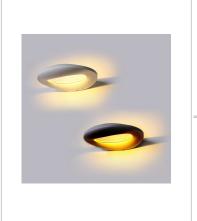

### 10W VT-811 10W LED WALL LIGHT COLORCODE:4000K -BLACK BODY

Lumens 1100

Beam Angle 360

Dimensions 300x215x60mm

Day White SKU:8310

### **Features**

Perfect choice of Interior lightingin for fabulous aesthetics and appeal

Portability and ease of maintenance

Available in different color options - Warm White and Day White

Applications - Residential, Building, Restaurants, Décor etc