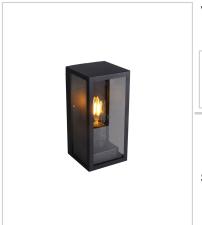

# **Product Specification Sheet**

VT-837 WALL LAMP(1\*E27) MATT BLACK-CLEAR GLASS

Dimensions 113x236x113mm

SKU:8517

### **Technical Information**

Holder Type: E27

Rated Load: Max 60W

Unit Color: Matt Black

Body Type: Aluminium + Clear Glass

IP Rating: IP44

Dimmable: No
Warranty (Years): 3
Operation Temperature: -20? to 45?
Input Power: AC:220-240V, 50/60Hz