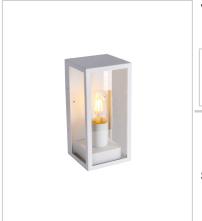

# **Product Specification Sheet**

VT-837 WALL LAMP(1\*E27) MATT WHITE-CLEAR GLASS

Dimensions 113x236x113mm

SKU:8518

### **Technical Information**

Holder Type: E27

Rated Load: Max 60W

Unit Color: Matt White

Body Type: Aluminium + Clear Glass

IP Rating: IP44

Dimmable: No
Warranty (Years): 3
Operation Temperature: -20? to 45?
Input Power: AC:220-240V, 50/60Hz