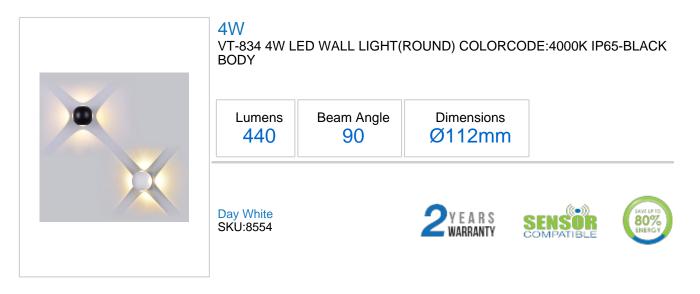

## **Technical Information**

| Watts:         | 4            |
|----------------|--------------|
| Lumens:        | 440          |
| Shape:         | Round        |
| Beam Angle:    | 90           |
| Unit Color:    | Black        |
| Body Type:     | Aluminium    |
| Long life:     | 20,000 Hours |
| LED Chip Type: | SMD          |
|                |              |