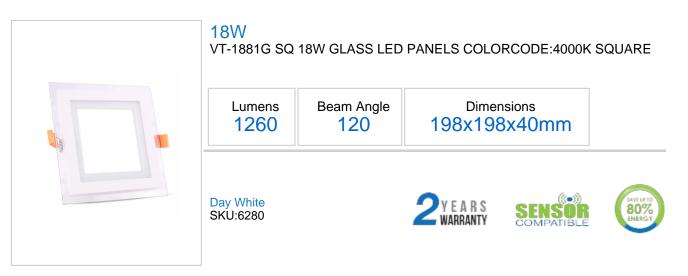

## **Product Specification Sheet**

## **Technical Information**

| Instant Start: | 0-100% in lt1s    |
|----------------|-------------------|
| Vatts:         | 18                |
| imens:         | 1260              |
| ape:           | Square            |
| im Angle:      | 120               |
| g Size:        | 145x145mm         |
| Color:         | TRANSPARENT       |
| у Туре:        | Aluminium + Glass |
| ng life:       | 20,000 Hours      |

## Features

- Compare with incandescent, it can save over 80% electric cost
- Contemporary & Elegant Design
  - Higher Light Transmission Rate
  - Easy to install Plug and play version
  - Dimmable options available
  - High quality power driver ensures reliable lifetime
  - Controlled Glare rating values for comfortable commercial applications
  - Range of Sizes to suit different workspaces
  - Instant Start 0-100% in less than 1s
  - No flickering, No U.V Radiation
  - No Lead or Mercury content hence Environment friendly
  - Application Office, Conference Room, Showroom, Lobby, Cabin, Kitchen etc