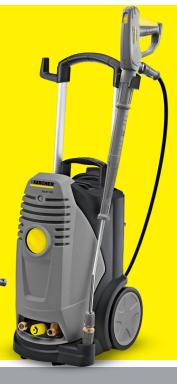

## THE XPERT PRESSURE WASHER RANGE.

# BY THE XPERTS FOR THE XPERTS

ONE / ONETEN(110V)

INCLUDED ACCESSORIES

Triple Nozzle

## XPERT PRESSURE WASHER

**DELUXE** 

INCLUDED ACCESSORIES

Trigger Gun

Triple Nozzle

### **Performance**

| OneTen | 0              | ne / Deluxe       |                |
|--------|----------------|-------------------|----------------|
|        | <b>110</b> bar | <b>160</b> bar    | Max. Pressure  |
|        | 400l/h         | 480ı/h            | Water Flow     |
|        | 1.4kw          | 2.3 <sub>kw</sub> | Connected Load |
| 110    | V/1~/50Hz      | 240V/1~/50HZ      | Power Supply   |