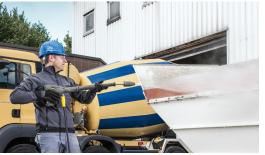

## THE XPERT PRESSURE WASHER RANGE.

# BY THE XPERTS FOR THE XPERTS

ONE / ONETEN(110V)

INCLUDED ACCESSORIES

Triple Nozzle