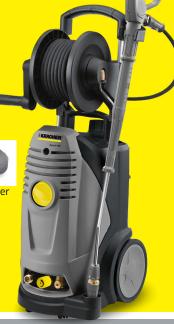

## XPERT PRESSURE WASHER

**DELUXE** 

INCLUDED ACCESSORIES

Trigger Gun

Triple Nozzle