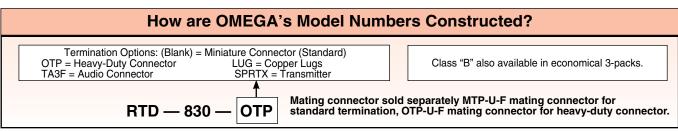

Ordering Example: RTD-830-OTP.

| To Order     |                            |                                             |                 |  |  |
|--------------|----------------------------|---------------------------------------------|-----------------|--|--|
| Model No.    | Sensing Element            | Cable                                       | Max Temperature |  |  |
| RTD-830      | 100 $\Omega$ Class "A" DIN | 1 m (40") PFA insulated with MTP connector  | 230°C (450°F)   |  |  |
| RTD-830-OTP  | 100 $\Omega$ Class "A" DIN | 1 m (40") PFA insulated with OTP connector  | 230°C (450°F)   |  |  |
| RTD-830-TA3F | 100 $\Omega$ Class "A" DIN | 1 m (40") PFA insulated with TA3F connector | 230°C (450°F)   |  |  |

Terminations Available: Provided with a miniature connector standard,  $100 \Omega$  Class "A" DIN, 1 m (40") Long PFA Insulated with TA3F Connector for an additional cost. For audio connector add "**-TA3F**" to model number for an additional cost. **Ordering Examples: RTD-830-SPRTX(M1)**,  $100 \Omega$  class "A" DIN with 4 to 20 mA transmitter. **RTD-830-TA3F**,  $100 \Omega$  class "A" with audio connector.