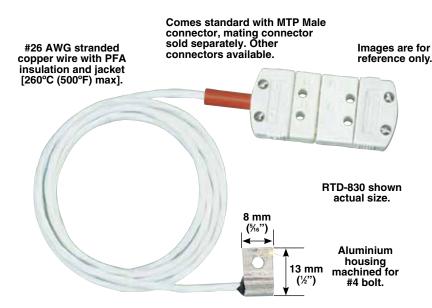

## Surface Mount RTD Sensor

- Aluminium Housing for Fast Response Time
- Small Size Can be Installed on Most Flat Surfaces
- High-Accuracy, 100 Ω, Class "A" DIN Platinum Element
- 3-Wire Construction for Connecting to Most Handheld Instruments
- Custom Holes Available; Contact Our Custom Engineering Department

Ordering Example: RTD-830-OTP.

| To Order     |                            |                                             |                 |  |  |
|--------------|----------------------------|---------------------------------------------|-----------------|--|--|
| Model No.    | Sensing Element            | Cable                                       | Max Temperature |  |  |
| RTD-830      | 100 $\Omega$ Class "A" DIN | 1 m (40") PFA insulated with MTP connector  | 230°C (450°F)   |  |  |
| RTD-830-OTP  | 100 $\Omega$ Class "A" DIN | 1 m (40") PFA insulated with OTP connector  | 230°C (450°F)   |  |  |
| RTD-830-TA3F | 100 $\Omega$ Class "A" DIN | 1 m (40") PFA insulated with TA3F connector | 230°C (450°F)   |  |  |

Terminations Available: Provided with a miniature connector standard,  $100 \Omega$  Class "A" DIN, 1 m (40") Long PFA Insulated with TA3F Connector for an additional cost. For audio connector add "**-TA3F**" to model number for an additional cost. **Ordering Examples: RTD-830-SPRTX(M1)**,  $100 \Omega$  class "A" DIN with 4 to 20 mA transmitter. **RTD-830-TA3F**,  $100 \Omega$  class "A" with audio connector.