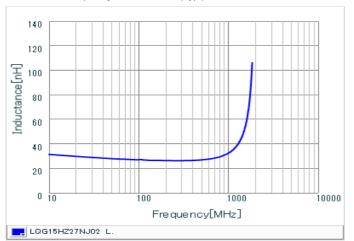

#### Chart of characteristic data (The charts below may show another part number which shares its characteristics.)

Inductance-Frequency characteristics (Typ.)

2 of 2

1. This datasheet is downloaded from the website of Murata Manufacturing Co., Ltd. Therefore, it's specifications are subject to change or our products in it may be discontinued without advance notice. Please check with our sales representatives or product engineers before ordering.