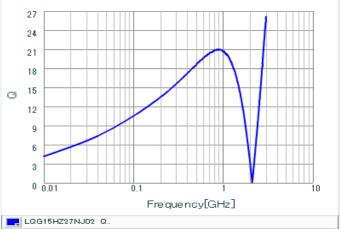

#### Chart of characteristic data (The charts below may show another part number which shares its characteristics.)

Inductance-Frequency characteristics (Typ.)

2 of 2

1. This datasheet is downloaded from the website of Murata Manufacturing Co., Ltd. Therefore, it's specifications are subject to change or our products in it may be discontinued without advance notice. Please check with our sales representatives or product engineers before ordering.