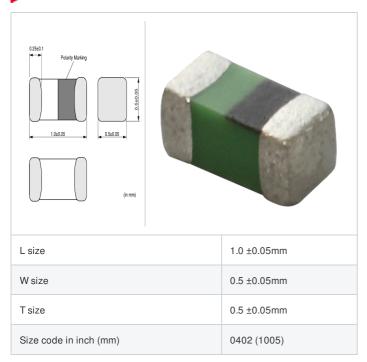

## Shape

## **Specifications**

| Inductance                                                          | 27nH ±5%       |
|---------------------------------------------------------------------|----------------|
| Inductance test frequency                                           | 100MHz         |
| Rated current (Itemp) (Based on Temperature rise)                   | 350mA          |
| Max. of DC resistance                                               | 0.46Ω          |
| Q (min.)                                                            | 8              |
| Q test frequency                                                    | 100MHz         |
| Self resonance frequency (min.)                                     | 1700MHz        |
| Operating temperature range (Self-temperature rise is not included) | -55°C to 125°C |
| Series                                                              | LQG15HZ_02     |