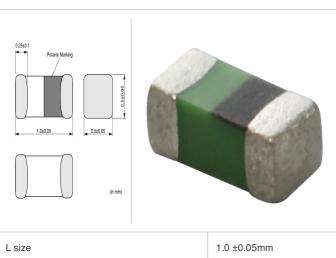

muRata Inductor Data Sheet

< List of part numbers with package codes >

LQG15HZ4N3S02D , LQG15HZ4N3S02J , LQG15HZ4N3S02B

| (in mm)                |             |
|------------------------|-------------|
| L size                 | 1.0 ±0.05mm |
| W size                 | 0.5 ±0.05mm |
| T size                 | 0.5 ±0.05mm |
| Size code in inch (mm) | 0402 (1005) |