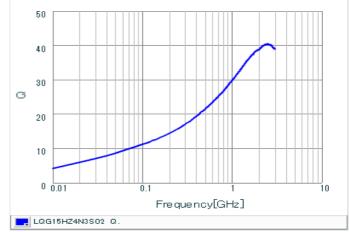

## Specifications

| Inductance                                                          | 4.3nH ±0.3nH   |
|---------------------------------------------------------------------|----------------|
| Inductance test frequency                                           | 100MHz         |
| Rated current (Itemp) (Based on Temperature rise)                   | 750mA          |
| Max. of DC resistance                                               | 0.14Ω          |
| Q (min.)                                                            | 8              |
| Q test frequency                                                    | 100MHz         |
| Self resonance frequency (min.)                                     | 6000MHz        |
| Operating temperature range (Self-temperature rise is not included) | -55°C to 125°C |
| Series                                                              | LQG15HZ_02     |

## Chart of characteristic data (The charts below may show another part number which shares its characteristics.)

Q-Frequency characteristics (Typ.)