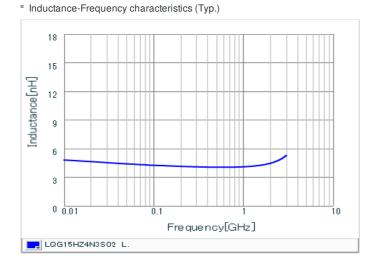

## Specifications

| Inductance                                                          | 4.3nH ±0.3nH   |
|---------------------------------------------------------------------|----------------|
| Inductance test frequency                                           | 100MHz         |
| Rated current (Itemp) (Based on Temperature rise)                   | 750mA          |
| Max. of DC resistance                                               | 0.14Ω          |
| Q (min.)                                                            | 8              |
| Q test frequency                                                    | 100MHz         |
| Self resonance frequency (min.)                                     | 6000MHz        |
| Operating temperature range (Self-temperature rise is not included) | -55°C to 125°C |
| Series                                                              | LQG15HZ_02     |

## Chart of characteristic data (The charts below may show another part number which shares its characteristics.)

Q-Frequency characteristics (Typ.)