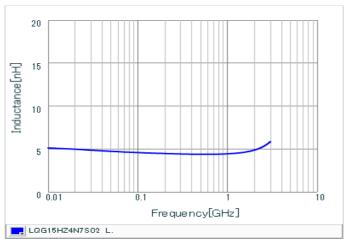

## Chart of characteristic data (The charts below may show another part number which shares its characteristics.)

Inductance-Frequency characteristics (Typ.)

Q-Frequency characteristics (Typ.)

2 of 2

1. This datasheet is downloaded from the website of Murata Manufacturing Co., Ltd. Therefore, it's specifications are subject to change or our products in it may be discontinued without advance notice. Please check with our sales representatives or product engineers before ordering.