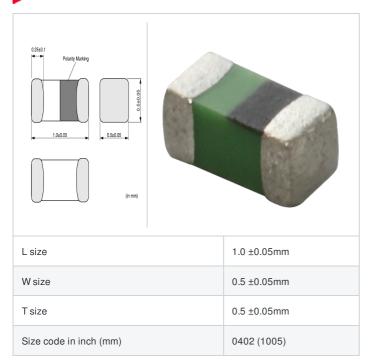

## LQG15HZ4N7S02# "#" indicates a package specification code.

< List of part numbers with package codes > LQG15HZ4N7S02D , LQG15HZ4N7S02J , LQG15HZ4N7S02B

## Shape

| Packaging code | Specifications      | Minimum quantity |
|----------------|---------------------|------------------|
| D              | φ180mm Paper taping | 10000            |
| J              | φ330mm Paper taping | 50000            |
| В              | Packing in bulk     | 1000             |