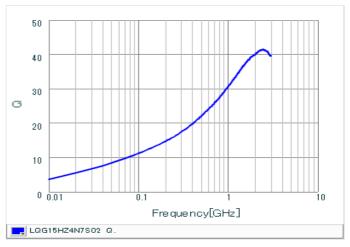

## Chart of characteristic data (The charts below may show another part number which shares its characteristics.)

Inductance-Frequency characteristics (Typ.)

Q-Frequency characteristics (Typ.)

2 of 2

1. This datasheet is downloaded from the website of Murata Manufacturing Co., Ltd. Therefore, it's specifications are subject to change or our products in it may be discontinued without advance notice. Please check with our sales representatives or product engineers before ordering.