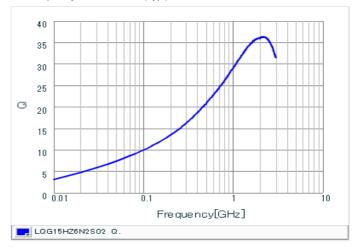

#### Chart of characteristic data (The charts below may show another part number which shares its characteristics.)

Inductance-Frequency characteristics (Typ.)

Q-Frequency characteristics (Typ.)

2 of 2

1. This datasheet is downloaded from the website of Murata Manufacturing Co., Ltd. Therefore, it's specifications are subject to change or our products in it may be discontinued without advance notice. Please check with our sales representatives or product engineers before ordering.