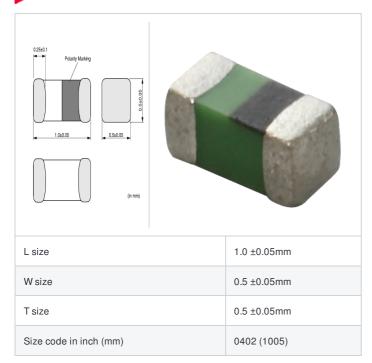

#### Shape

### **Specifications**

| Inductance                                                          | 6.2nH ±0.3nH   |
|---------------------------------------------------------------------|----------------|
| Inductance test frequency                                           | 100MHz         |
| Rated current (Itemp) (Based on Temperature rise)                   | 600mA          |
| Max. of DC resistance                                               | 0.20Ω          |
| Q (min.)                                                            | 8              |
| Q test frequency                                                    | 100MHz         |
| Self resonance frequency (min.)                                     | 4500MHz        |
| Operating temperature range (Self-temperature rise is not included) | -55°C to 125°C |
| Series                                                              | LQG15HZ_02     |