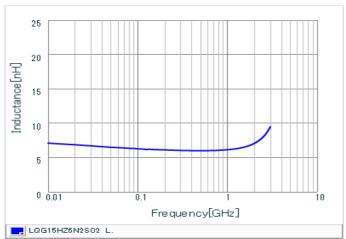

#### Chart of characteristic data (The charts below may show another part number which shares its characteristics.)

Inductance-Frequency characteristics (Typ.)

Q-Frequency characteristics (Typ.)

2 of 2

1. This datasheet is downloaded from the website of Murata Manufacturing Co., Ltd. Therefore, it's specifications are subject to change or our products in it may be discontinued without advance notice. Please check with our sales representatives or product engineers before ordering.