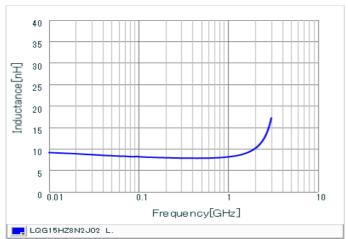

#### Chart of characteristic data (The charts below may show another part number which shares its characteristics.)

Inductance-Frequency characteristics (Typ.)

Q-Frequency characteristics (Typ.)

2 of 2

1. This datasheet is downloaded from the website of Murata Manufacturing Co., Ltd. Therefore, it's specifications are subject to change or our products in it may be discontinued without advance notice. Please check with our sales representatives or product engineers before ordering.