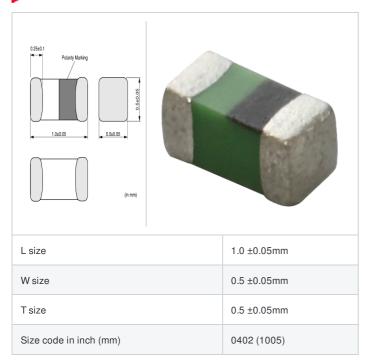

### Shape

## **Specifications**

| Inductance                                                          | 8.2nH ±5%      |
|---------------------------------------------------------------------|----------------|
| Inductance test frequency                                           | 100MHz         |
| Rated current (Itemp) (Based on Temperature rise)                   | 550mA          |
| Max. of DC resistance                                               | 0.24Ω          |
| Q (min.)                                                            | 8              |
| Q test frequency                                                    | 100MHz         |
| Self resonance frequency (min.)                                     | 3700MHz        |
| Operating temperature range (Self-temperature rise is not included) | -55°C to 125°C |
| Series                                                              | LQG15HZ 02     |