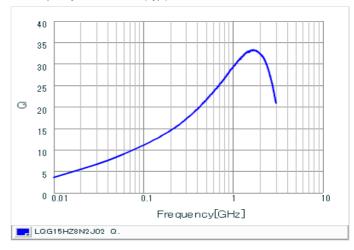

#### Chart of characteristic data (The charts below may show another part number which shares its characteristics.)

Inductance-Frequency characteristics (Typ.)

Q-Frequency characteristics (Typ.)

2 of 2

1. This datasheet is downloaded from the website of Murata Manufacturing Co., Ltd. Therefore, it's specifications are subject to change or our products in it may be discontinued without advance notice. Please check with our sales representatives or product engineers before ordering.