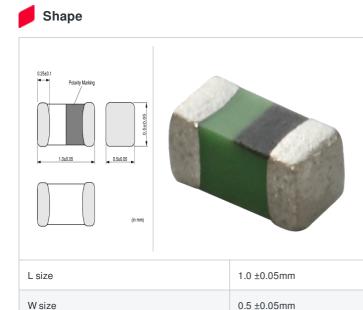

# LQG15HZ9N1G02# "#" indicates a package specification code.

Reflow RoHS REACH Info-In Production

< List of part numbers with package codes >

LQG15HZ9N1G02D , LQG15HZ9N1G02J , LQG15HZ9N1G02B

0.5 ±0.05mm

0402 (1005)

### Specifications

Size code in inch (mm)

T size

| Inductance                                                          | 9.1nH ±2%      |
|---------------------------------------------------------------------|----------------|
| Inductance test frequency                                           | 100MHz         |
| Rated current (Itemp) (Based on Temperature rise)                   | 500mA          |
| Max. of DC resistance                                               | 0.26Ω          |
| Q (min.)                                                            | 8              |
| Q test frequency                                                    | 100MHz         |
| Self resonance frequency (min.)                                     | 3400MHz        |
| Operating temperature range (Self-temperature rise is not included) | -55°C to 125°C |
| Series                                                              | LQG15HZ_02     |