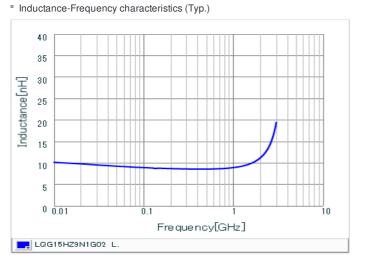

### Specifications

Size code in inch (mm)

T size

| Inductance                                                          | 9.1nH ±2%      |
|---------------------------------------------------------------------|----------------|
| Inductance test frequency                                           | 100MHz         |
| Rated current (Itemp) (Based on Temperature rise)                   | 500mA          |
| Max. of DC resistance                                               | 0.26Ω          |
| Q (min.)                                                            | 8              |
| Q test frequency                                                    | 100MHz         |
| Self resonance frequency (min.)                                     | 3400MHz        |
| Operating temperature range (Self-temperature rise is not included) | -55°C to 125°C |
| Series                                                              | LQG15HZ_02     |

## Chart of characteristic data (The charts below may show another part number which shares its characteristics.)

Q-Frequency characteristics (Typ.)