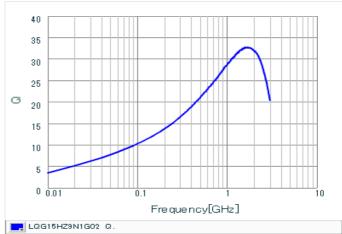

### Specifications

Size code in inch (mm)

T size

| Inductance                                                          | 9.1nH ±2%      |
|---------------------------------------------------------------------|----------------|
| Inductance test frequency                                           | 100MHz         |
| Rated current (Itemp) (Based on Temperature rise)                   | 500mA          |
| Max. of DC resistance                                               | 0.26Ω          |
| Q (min.)                                                            | 8              |
| Q test frequency                                                    | 100MHz         |
| Self resonance frequency (min.)                                     | 3400MHz        |
| Operating temperature range (Self-temperature rise is not included) | -55°C to 125°C |
| Series                                                              | LQG15HZ_02     |

## Chart of characteristic data (The charts below may show another part number which shares its characteristics.)

Q-Frequency characteristics (Typ.)