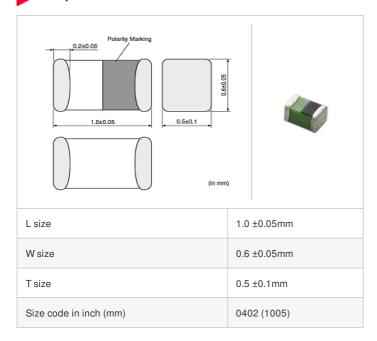

## Shape

## References

| Packaging code | Specifications      | Minimum quantity |
|----------------|---------------------|------------------|
| D              | φ180mm Paper taping | 10000            |
| J              | φ330mm Paper taping | 40000            |
| В              | Packing in bulk     | 100              |