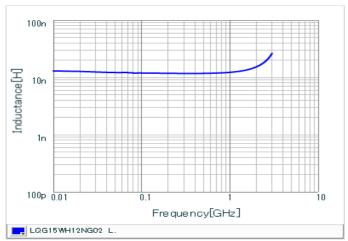

#### Chart of characteristic data (The charts below may show another part number which shares its characteristics.)

Inductance-Frequency characteristics (Typ.)

Q-Frequency characteristics (Typ.)

2 of 2

1. This datasheet is downloaded from the website of Murata Manufacturing Co., Ltd. Therefore, it's specifications are subject to change or our products in it may be discontinued without advance notice. Please check with our sales representatives or product engineers before ordering.