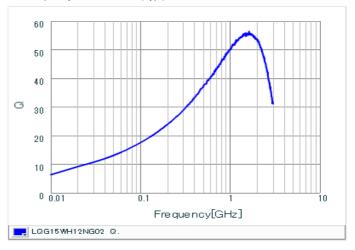

#### Chart of characteristic data (The charts below may show another part number which shares its characteristics.)

Inductance-Frequency characteristics (Typ.)

Q-Frequency characteristics (Typ.)

2 of 2

1. This datasheet is downloaded from the website of Murata Manufacturing Co., Ltd. Therefore, it's specifications are subject to change or our products in it may be discontinued without advance notice. Please check with our sales representatives or product engineers before ordering.