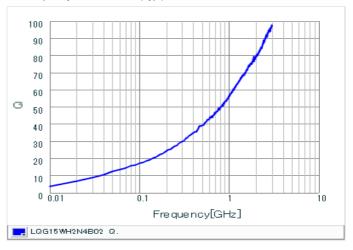

#### Chart of characteristic data (The charts below may show another part number which shares its characteristics.)

Inductance-Frequency characteristics (Typ.)

Q-Frequency characteristics (Typ.)

2 of 2

1. This datasheet is downloaded from the website of Murata Manufacturing Co., Ltd. Therefore, it's specifications are subject to change or our products in it may be discontinued without advance notice. Please check with our sales representatives or product engineers before ordering.