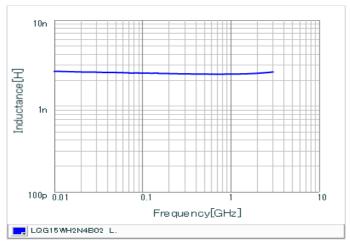

#### Chart of characteristic data (The charts below may show another part number which shares its characteristics.)

Inductance-Frequency characteristics (Typ.)

Q-Frequency characteristics (Typ.)

2 of 2

1. This datasheet is downloaded from the website of Murata Manufacturing Co., Ltd. Therefore, it's specifications are subject to change or our products in it may be discontinued without advance notice. Please check with our sales representatives or product engineers before ordering.