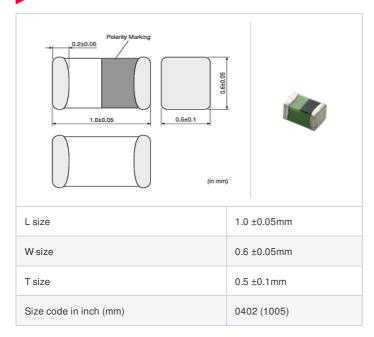

# LQG15WH2N4B02# "#" indicates a package specification code.

















< List of part numbers with package codes > LQG15WH2N4B02D , LQG15WH2N4B02J , LQG15WH2N4B02B

## Shape



# References

| Packaging code | Specifications      | Minimum quantity |
|----------------|---------------------|------------------|
| D              | φ180mm Paper taping | 10000            |
| J              | φ330mm Paper taping | 40000            |
| В              | Packing in bulk     | 100              |

| Mass (Typ.) |        |
|-------------|--------|
| 1 piece     | 0.001g |

## **Specifications**

| Inductance                                                          | 2.4nH ±0.1nH   |
|---------------------------------------------------------------------|----------------|
| Inductance test frequency                                           | 100MHz         |
| Rated current (Itemp) (Based on Temperature rise)                   | 1000mA         |
| Max. of DC resistance