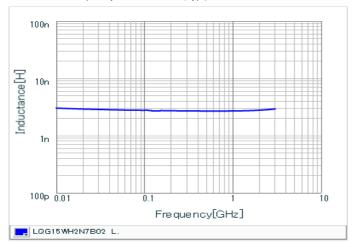

#### Chart of characteristic data (The charts below may show another part number which shares its characteristics.)

Inductance-Frequency characteristics (Typ.)

Q-Frequency characteristics (Typ.)

2 of 2

1. This datasheet is downloaded from the website of Murata Manufacturing Co., Ltd. Therefore, it's specifications are subject to change or our products in it may be discontinued without advance notice. Please check with our sales representatives or product engineers before ordering.