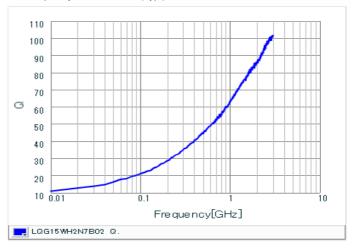

#### Chart of characteristic data (The charts below may show another part number which shares its characteristics.)

Inductance-Frequency characteristics (Typ.)

Q-Frequency characteristics (Typ.)

2 of 2

1. This datasheet is downloaded from the website of Murata Manufacturing Co., Ltd. Therefore, it's specifications are subject to change or our products in it may be discontinued without advance notice. Please check with our sales representatives or product engineers before ordering.