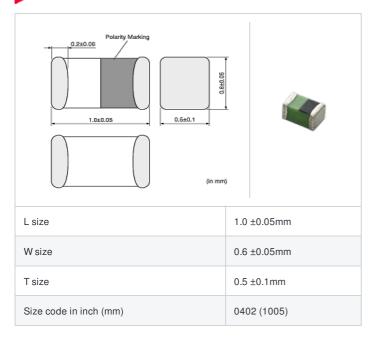

# LQG15WH2N7B02# "#" indicates a package specification code.



















< List of part numbers with package codes >

LQG15WH2N7B02D , LQG15WH2N7B02J , LQG15WH2N7B02B

## Shape



# References

| Packaging code | Specifications      | Minimum quantity |
|----------------|---------------------|------------------|
| D              | φ180mm Paper taping | 10000            |
| J              | φ330mm Paper taping | 40000            |
| В              | Packing in bulk     | 100              |

| Mass (Typ.) |        |
|-------------|--------|
| 1 piece     | 0.001g |

## **Specifications**

| Inductance                                                          | 2.7nH ±0.1nH   |
|---------------------------------------------------------------------|----------------|
| Inductance test frequency                                           | 100MHz         |
| Rated current (Itemp) (Based on Temperature rise)                   | 900mA          |
| Max. of DC resistance