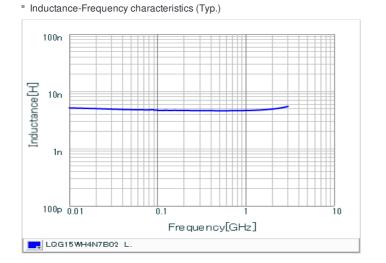

### Specifications

| Inductance                                                          | 4.7nH ±0.1nH   |
|---------------------------------------------------------------------|----------------|
| Inductance test frequency                                           | 100MHz         |
| Rated current (Itemp) (Based on Temperature rise)                   | 800mA          |
| Max. of DC resistance                                               | 0.11Ω          |
| Q (min.)                                                            | 23             |
| Q test frequency                                                    | 250MHz         |
| Self resonance frequency (min.)                                     | 5000MHz        |
| Operating temperature range (Self-temperature rise is not included) | -55°C to 125°C |
| Series                                                              | LQG15WH_02     |

## Chart of characteristic data (The charts below may show another part number which shares its characteristics.)

Q-Frequency characteristics (Typ.)