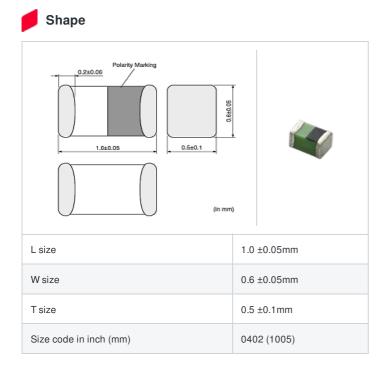

### Specifications

| Inductance                                                          | 4.7nH ±0.1nH   |
|---------------------------------------------------------------------|----------------|
| Inductance test frequency                                           | 100MHz         |
| Rated current (Itemp) (Based on Temperature rise)                   | 800mA          |
| Max. of DC resistance                                               | 0.11Ω          |
| Q (min.)                                                            | 23             |
| Q test frequency                                                    | 250MHz         |
| Self resonance frequency (min.)                                     | 5000MHz        |
| Operating temperature range (Self-temperature rise is not included) | -55°C to 125°C |
| Series                                                              | LQG15WH_02     |