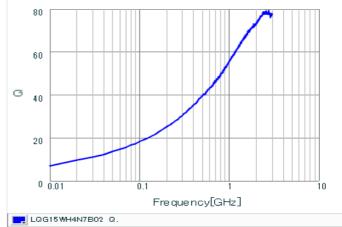

### Specifications

| Inductance                                                          | 4.7nH ±0.1nH   |
|---------------------------------------------------------------------|----------------|
| Inductance test frequency                                           | 100MHz         |
| Rated current (Itemp) (Based on Temperature rise)                   | 800mA          |
| Max. of DC resistance                                               | 0.11Ω          |
| Q (min.)                                                            | 23             |
| Q test frequency                                                    | 250MHz         |
| Self resonance frequency (min.)                                     | 5000MHz        |
| Operating temperature range (Self-temperature rise is not included) | -55°C to 125°C |
| Series                                                              | LQG15WH_02     |

## Chart of characteristic data (The charts below may show another part number which shares its characteristics.)

Q-Frequency characteristics (Typ.)