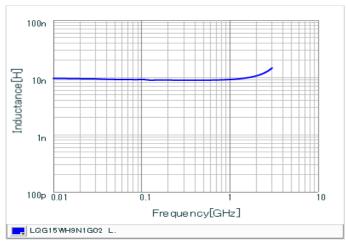

#### Chart of characteristic data (The charts below may show another part number which shares its characteristics.)

Inductance-Frequency characteristics (Typ.)

Q-Frequency characteristics (Typ.)

2 of 2

1. This datasheet is downloaded from the website of Murata Manufacturing Co., Ltd. Therefore, it's specifications are subject to change or our products in it may be discontinued without advance notice. Please check with our sales representatives or product engineers before ordering.