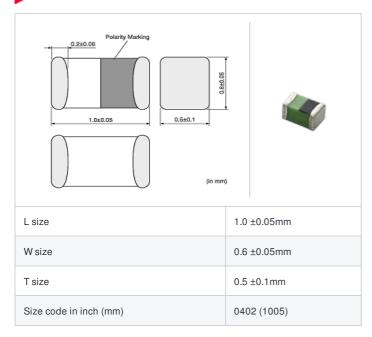

# LQG15WH9N1G02# "#" indicates a package specification code.



















< List of part numbers with package codes > LQG15WH9N1G02D , LQG15WH9N1G02J , LQG15WH9N1G02B

## Shape



# References

| Packaging code | Specifications      | Minimum quantity |
|----------------|---------------------|------------------|
| D              | φ180mm Paper taping | 10000            |
| J              | φ330mm Paper taping | 40000            |
| В              | Packing in bulk     | 100              |

| Mass (Typ.) |        |
|-------------|--------|
| 1 piece     | 0.001g |

## **Specifications**

| Inductance                                                          | 9.1nH ±2%      |
|---------------------------------------------------------------------|----------------|
| Inductance test frequency                                           | 100MHz         |
| Rated current (Itemp) (Based on Temperature rise)                   | 550mA          |
| Max. of DC resistance