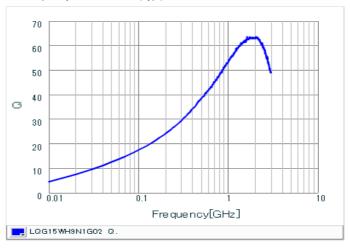

#### Chart of characteristic data (The charts below may show another part number which shares its characteristics.)

Inductance-Frequency characteristics (Typ.)

Q-Frequency characteristics (Typ.)

2 of 2

1. This datasheet is downloaded from the website of Murata Manufacturing Co., Ltd. Therefore, it's specifications are subject to change or our products in it may be discontinued without advance notice. Please check with our sales representatives or product engineers before ordering.