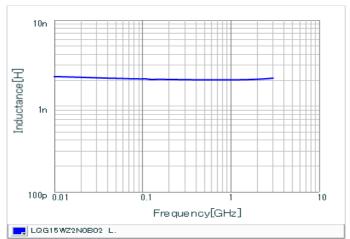

#### Chart of characteristic data (The charts below may show another part number which shares its characteristics.)

Inductance-Frequency characteristics (Typ.)

Q-Frequency characteristics (Typ.)

2 of 2

1. This datasheet is downloaded from the website of Murata Manufacturing Co., Ltd. Therefore, it's specifications are subject to change or our products in it may be discontinued without advance notice. Please check with our sales representatives or product engineers before ordering.