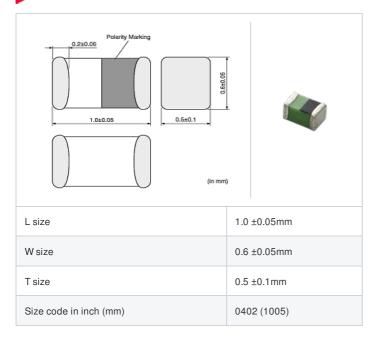

# LQG15WZ2N0B02# "#" indicates a package specification code.

















< List of part numbers with package codes > LQG15WZ2N0B02D , LQG15WZ2N0B02J , LQG15WZ2N0B02B

## Shape



# References

| Packaging code | Specifications      | Minimum quantity |
|----------------|---------------------|------------------|
| D              | φ180mm Paper taping | 10000            |
| J              | φ330mm Paper taping | 40000            |
| В              | Packing in bulk     | 100              |

| Mass (Typ.) |        |
|-------------|--------|
| 1 piece     | 0.001g |

## **Specifications**

| Inductance                                                          | 2.0nH ±0.1nH   |
|---------------------------------------------------------------------|----------------|
| Inductance test frequency                                           | 100MHz         |
| Rated current (Itemp) (Based on Temperature rise)                   | 1000mA         |
| Max. of DC resistance