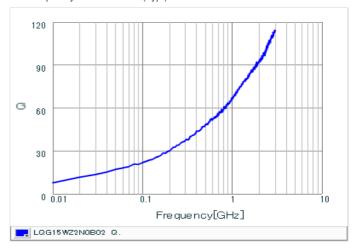

#### Chart of characteristic data (The charts below may show another part number which shares its characteristics.)

Inductance-Frequency characteristics (Typ.)

Q-Frequency characteristics (Typ.)

2 of 2

1. This datasheet is downloaded from the website of Murata Manufacturing Co., Ltd. Therefore, it's specifications are subject to change or our products in it may be discontinued without advance notice. Please check with our sales representatives or product engineers before ordering.