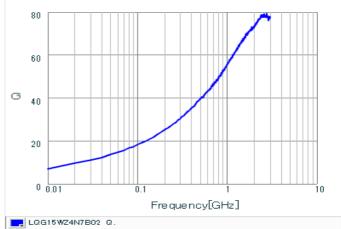

### Specifications

| Inductance                                                          | 4.7nH ±0.1nH   |
|---------------------------------------------------------------------|----------------|
| Inductance test frequency                                           | 100MHz         |
| Rated current (Itemp) (Based on Temperature rise)                   | 800mA          |
| Max. of DC resistance                                               | 0.11Ω          |
| Q (min.)                                                            | 23             |
| Q test frequency                                                    | 250MHz         |
| Self resonance frequency (min.)                                     | 5000MHz        |
| Operating temperature range (Self-temperature rise is not included) | -55°C to 125°C |
| Series                                                              | LQG15WZ_02     |

## Chart of characteristic data (The charts below may show another part number which shares its characteristics.)

Q-Frequency characteristics (Typ.)