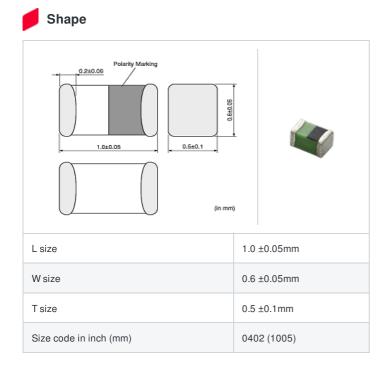

muRata Inductor Data Sheet

# LQG15WZ4N7B02# "#" indicates a package specification code.

Info-RoHS REACH In Production

< List of part numbers with package codes >

LQG15WZ4N7B02D , LQG15WZ4N7B02J , LQG15WZ4N7B02B

|   | References    |
|---|---------------|
| - | 1101010110000 |