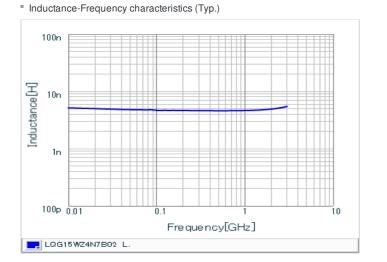

### Specifications

| Inductance                                                          | 4.7nH ±0.1nH   |
|---------------------------------------------------------------------|----------------|
| Inductance test frequency                                           | 100MHz         |
| Rated current (Itemp) (Based on Temperature rise)                   | 800mA          |
| Max. of DC resistance                                               | 0.11Ω          |
| Q (min.)                                                            | 23             |
| Q test frequency                                                    | 250MHz         |
| Self resonance frequency (min.)                                     | 5000MHz        |
| Operating temperature range (Self-temperature rise is not included) | -55°C to 125°C |
| Series                                                              | LQG15WZ_02     |

## Chart of characteristic data (The charts below may show another part number which shares its characteristics.)

Q-Frequency characteristics (Typ.)